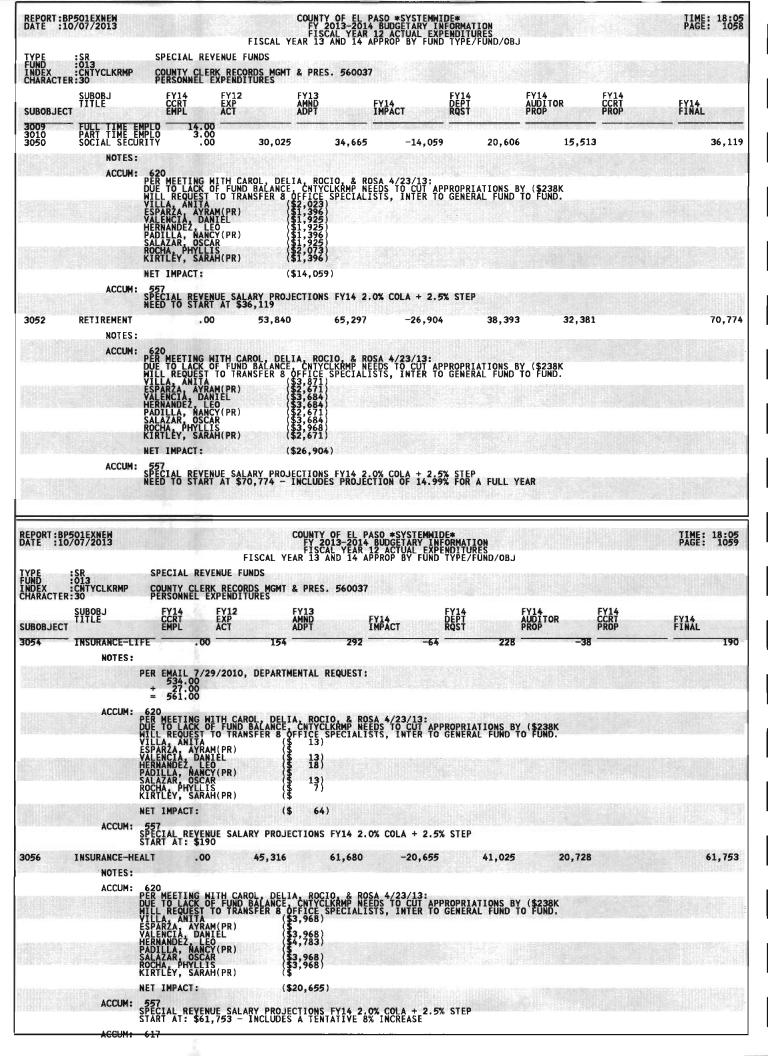

| .0% COLA + 2.5                                                      | % STEP                                         |                                  |                          |                            |
|                                                                        |                                                                                                                                                                                      |                                                               |                                                |                                                                     |                                                |                                  |                          |                            |



|                                                                       | NEED TU STAKT                                                                                                                |                                                                                                                                                                              |                                                                                                                                                           | (14 2.0% COLA -                                                                                             |                                                                          |                                                                    |