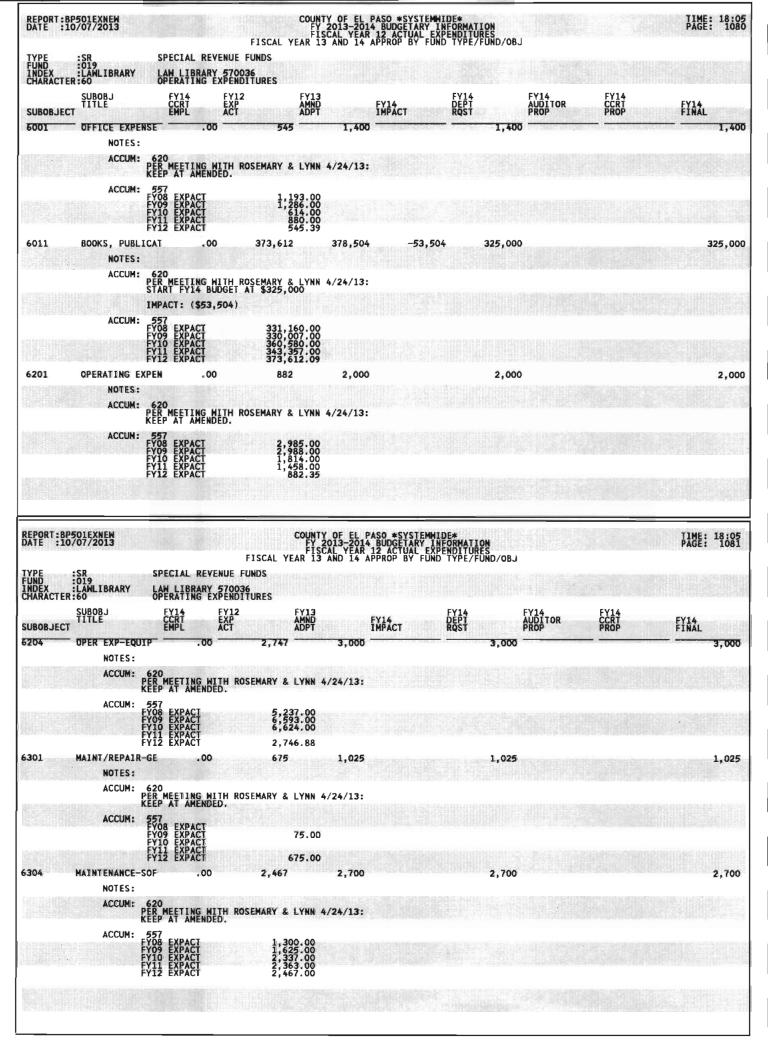

AR<br>SAF<br>ACT<br>.00<br>MENDED BUDGE<br>EVENUE SALAR<br>SAIGHER – KI<br>PAYOUT.                                            | COU<br>F<br>SCAL YEAR<br>DS<br>RES<br>FYI<br>AND<br>12,286<br>T<br>Y PROJECTI<br>EEP AT AME<br>742<br>T<br>Y PROJECTI<br>EEP AT AME<br>742               | INTY OF EL F<br>Y 2013-2011<br>ISCAL YEAR<br>13 AND 14 /<br>12,749<br>ONS FY14 2<br>STAR1 AT 2<br>875<br>ONS FY14 2<br>NDED AS A 1<br>708<br>ONS FY14 2 | PASO *SYSTE<br>4 BUDGETARY<br>12 ACTUAL<br>APPROP BY F<br>FY14<br>IMPACT<br>0% COLA +<br>CONTINGENCY<br>.0% COLA +             | MWIDE*<br>INFORMATIO<br>INFORMATIO<br>UND TYPE/FU<br>EPI<br>RQST<br>2.5% STEP<br>2.5% STEP<br>IN THE EVE<br>2.5% STEP | 875<br>12,749 ~    |                          |       |                       |               | 13,737<br>875  |



| REPORT : BE<br>DATE : 10                                | P501EXNEW<br>D/07/2013                                                                      |