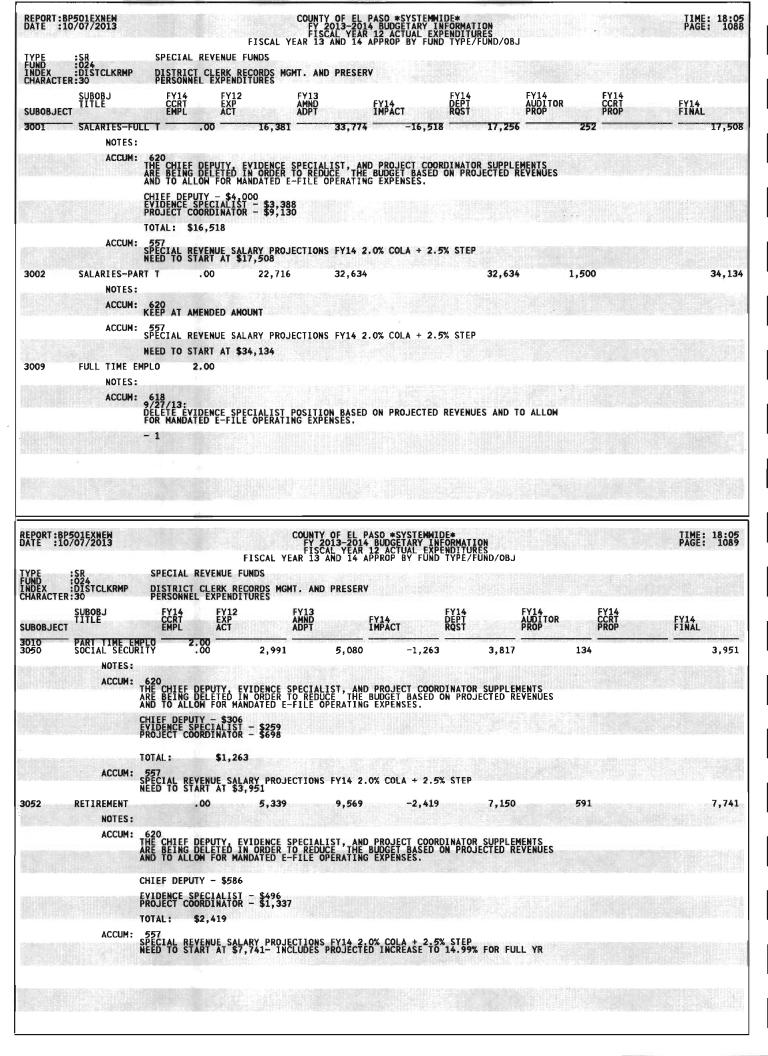

| 6,550                                                       |                                                        | 6,550                                        |                         |                      | 6,550                     |
| ACCUM:<br>F<br>F<br>HARACTER 60 SUBTOTAL<br>NDEX GRAFFITIERAD SUBT                                            | .00<br>01AL00                                                             |                                                                                                                 | 6,550                                                       |                                                        | 6,550                                        |                         |                      | 6,550                     |





|                                           | 01EXNEW<br>07/2013                                                                                              |