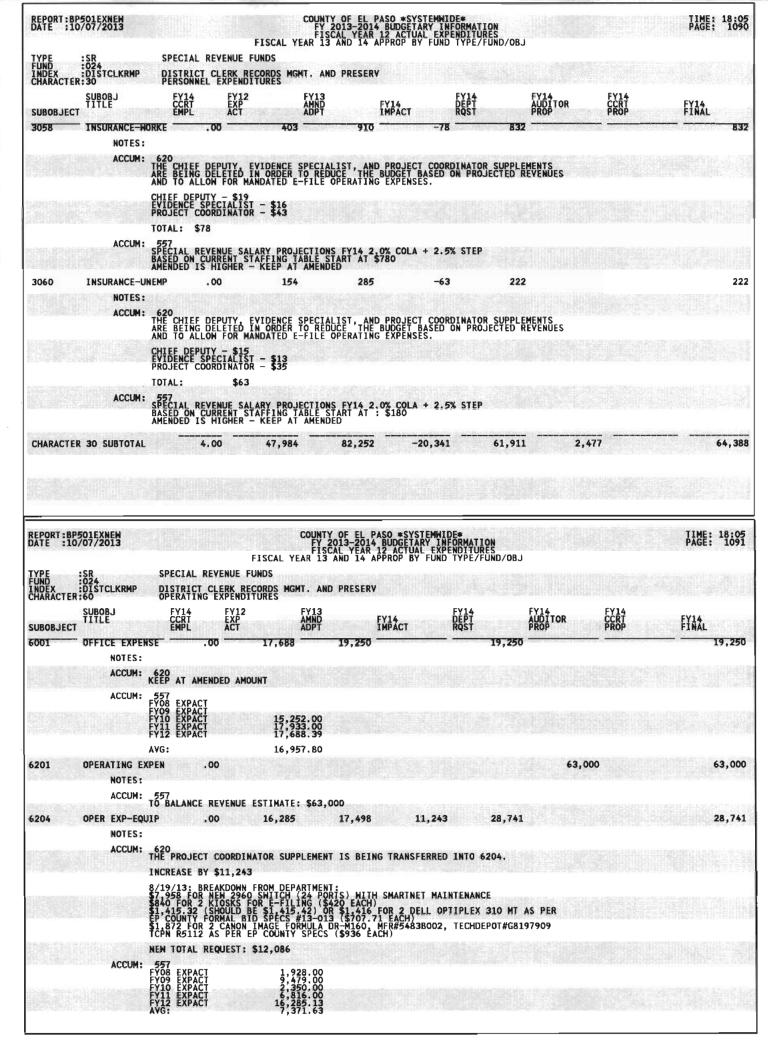

| 6,550                                                       |                                                        | 6,550                                        |                         |                      | 6,550                     |
| ACCUM:<br>F<br>F<br>HARACTER 60 SUBTOTAL<br>NDEX GRAFFITIERAD SUBT                                            | .00<br>01AL00                                                             |                                                                                                                 | 6,550                                                       |                                                        | 6,550                                        |                         |                      | 6,550                     |





|                                           | 01EXNEW<br>07/2013                                                                                              |